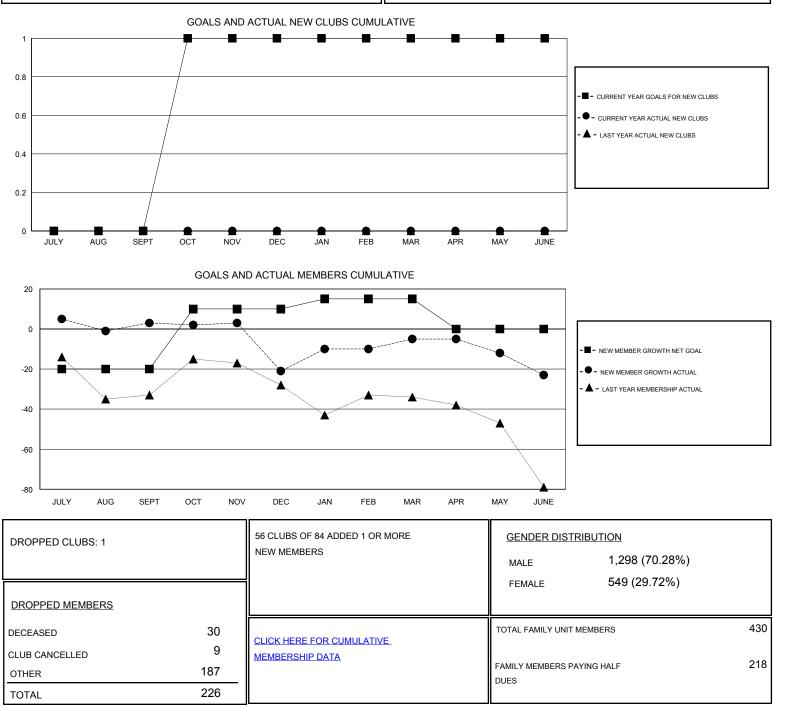

## LOCATION KANSAS GMT CA Clubs Members RESULTS FOR 2016-2017 RESULTS FOR 2016-2017 NEW CLUB GOAL NEW CLUBS DROPPED CLUBS NEW MEMBER GROWTH NEW MEMBER DROPPED QUARTER QUARTER NET GOAL (not reinstated GROWTH ACTUAL (not MEMBERS ACTUAL or transfers) reinstated or transfers) (including transfers) 0 0 0 -20 29 26 JULY/AUG/SEPT JULY/AUG/SEPT 0 1 1 30 55 79 OCT/NOV/DEC OCT/NOV/DEC 0 0 0 5 38 54 JAN/FEB/MAR JAN/FEB/MAR 0 0 0 APR/MAY/JUNE APR/MAY/JUNE -15 65 83